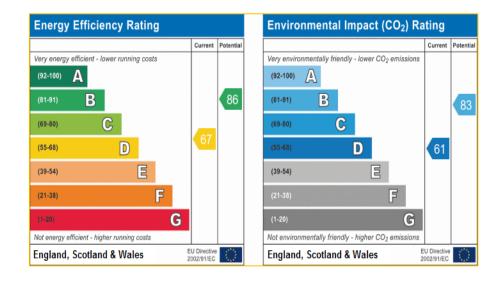

atch with pull down ladder to loft space with light.

# Bedroom one 15' 0" x 12' 1" (4.57m x 3.68m)

Double glazed bay window to front aspect, picture rail, radiator, carpet, built in wardrobes.

### Bedroom two 12' 1" x 9' 4" (3.68m x 2.84m)

Single glazed sash window, radiator, fireplace, picture rail.

# Bedroom three 13' 1" x 10' 3" (3.98m x 3.12m)

Single glazed sash window, radiator, fireplace, carpet, picture rail.

#### **Bathroom**

Modern bathroom suite comprising bath with shower connector, single glazed sash window, pedestal wash basin, tiled flooring, tiled walls, wall heater.

#### **Separate WC**

WC, laminate flooring, tiled walls, single glazed window.

#### **Outside**

Front - low maintenance front garden Rear - Mainly laid to lawn with original tiling and rear access.



# traditional values modern thinking





# traditional values modern thinking