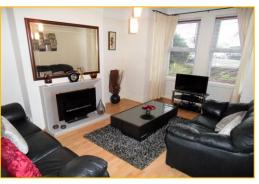

# Lounge 15' 0" x 11' 7" (4.57m x 3.53m)

Double glazed bay window to front aspect, electric fireplace, laminate flooring, picture rail, feature cornice, radiator.