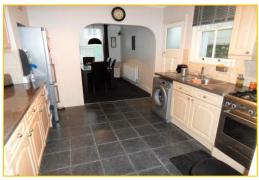

# Kitchen/Breakfast Room 22' 5" x 10' 5" (6.83m x 3.17m)

Kitchen area: Range of fitted wall and base units, roll edged work surfaces, one and half bowl stainless steel sink, single glazed sash window, space for washing machine, oven and fridge freezer, stone tiled flooring, door to rear garden. Breakfast area: Radiator, Single glazed sash window overlooking garden, cupboard, picture rail.