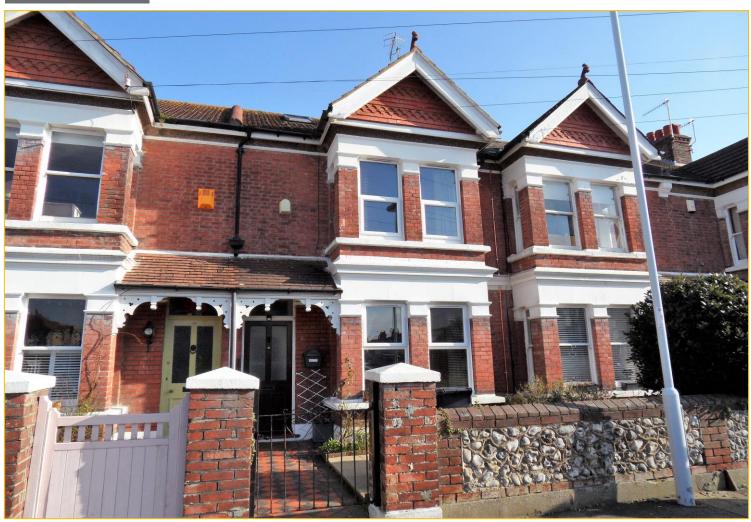

**94 Westcourt Road** Worthing BN14 7DP

Monthly Rental Of £1,750

A great opportunity to let this modern Victorian terrace house situated in the popular location of Broadwater, close to schools, local amenities and Worthing train station. Accommodation to the ground floor comprises Entrance porch, entrance hall, 15ft lounge, 12ft1 dining room, 11ft2 breakfast room and modern fitted kitchen. To the first floor are three good size double bedrooms, modern family bathroom and separate WC. Other benefits include part double glazing, some retained character features and gas fired central heating. Externally is a low maintenance front garden and secluded rear garden with original tiling. The property will be available for a 6 month let from September and is part furnished.