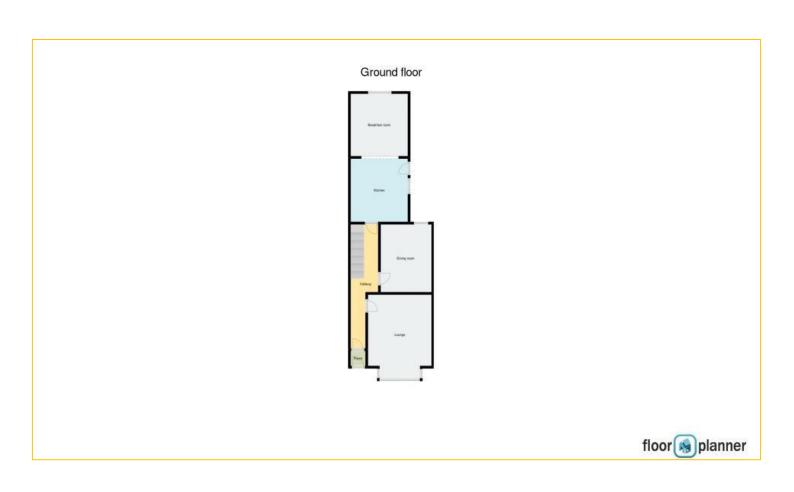

#### **Entrance porch**

Single glazed front door to entrance porch. Door to:

#### **Entrance hall**

With radiator, laminate flooring, picture rail, under stairs cupboard.

# Lounge 15' 0" x 11' 7" (4.57m x 3.53m)

Double glazed bay window to front aspect, electric fireplace, laminate flooring, picture rail, feature cornice, radiator.

# Dining room 12' 1" x 9' 4" (3.68m x 2.84m)

Single glazed sash window to rear aspect, radiator, laminate flooring, picture rail, original fire place.

# Kitchen/Breakfast Room 22' 5" x 10' 5" (6.83m x 3.17m)

Kitchen area: Range of fitted wall and base units, roll edged work surfaces, one and half bowl stainless steel sink, single glazed sash window, space for washing machine, oven and fridge freezer, stone tiled flooring, door to rear garden. Breakfast area: Radiator, Single glazed sash window overlooking garden, cupboard, picture rail.