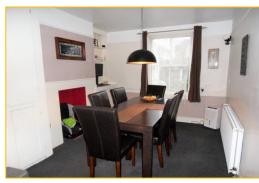

# Dining room 12' 1" x 9' 4" (3.68m x 2.84m)

Single glazed sash window to rear aspect, radiator, laminate flooring, picture rail, original fire place.