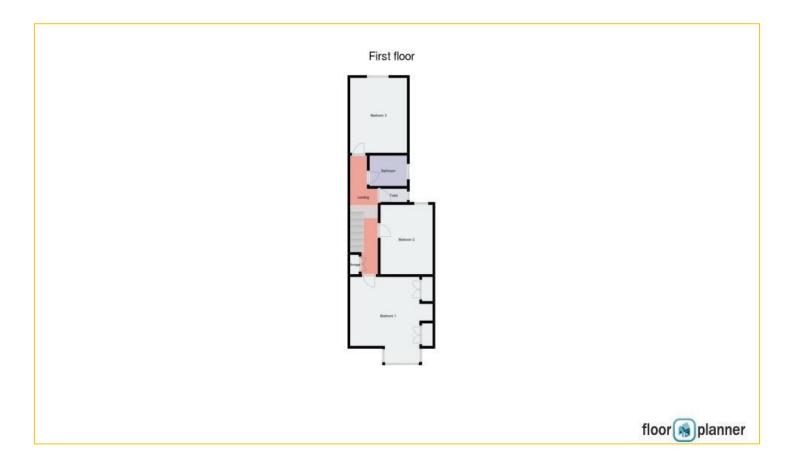

#### Stairs rising to first floor landing

Loft hatch with pull down ladder to loft space with light.

# Bedroom one 15' 0" x 12' 1" (4.57m x 3.68m)

Double glazed bay window to front aspect, picture rail, radiator, carpet, built in wardrobes.

### Bedroom two 12' 1" x 9' 4" (3.68m x 2.84m)

Single glazed sash window, radiator, fireplace, picture rail.

# Bedroom three 13' 1" x 10' 3" (3.98m x 3.12m)

Single glazed sash window, radiator, fireplace, carpet, picture rail.

#### **Bathroom**

Modern bathroom suite comprising bath with shower connector, single glazed sash window, pedestal wash basin, tiled flooring, tiled walls, wall heater.

#### **Separate WC**

WC, laminate flooring, tiled walls, single glazed window.